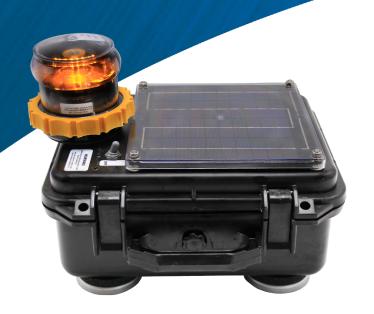

# McDermott Light & Signal





## BGLED-HEAD-PORT

Complete head with Red LED array, lense, screen, circuit, and plug.

## BGLED-HEAD-STAR

Complete head with Green LED array, lense, screen, circuit, and plug.

**BGLED-HEAD-STERN** Complete head with White LED array, lense, screen, circuit, and plug.

#### **BGLED-HEAD-FL** Complete head with Amber LED array, lense, screen, circuit, and plug.

**SOLPAN-4.5-NYBLWM** 4 bolt solar panel with short white male NYBL plug.

**BOLTASSY-BGSOL** 4 Bolts, 4 Washers, 4 Nuts (All stainless). for solar panel.

BGBP-12180 Replacement battery (12V 18 AMP).

#### **BGBP-12360** Replacement battery assembly wired side by side with a 15 amp fuse and NYBL Red Male (12V 36 AMP).

**BGCMSOLAR** Steady control module, for port, starboard, and stern.

**BGCMFMSOLAR** Flashing control modul