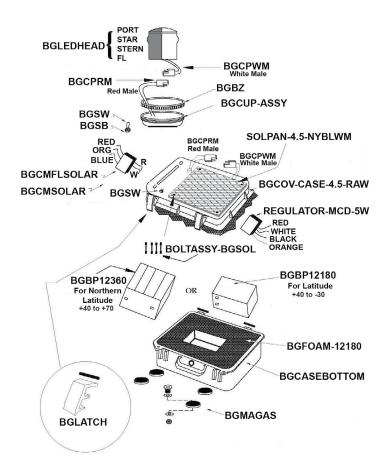

## BGLED-HEAD-PORT

Complete head with Red LED array, lense, screen, circuit, and plug.

## BGLED-HEAD-STAR

Complete head with Green LED array, lense, screen, circuit, and plug.

**BGLED-HEAD-STERN** Complete head with White LED array, lense, screen, circuit, and plug.

#### **BGLED-HEAD-FL** Complete head with Amber LED array, lense, screen, circuit, and plug.

**SOLPAN-4.5-NYBLWM** 4 bolt solar panel with short white male NYBL plug.

**BOLTASSY-BGSOL** 4 Bolts, 4 Washers, 4 Nuts (All stainless). for solar panel.

BGBP-12180 Replacement battery (12V 18 AMP).

#### **BGBP-12360** Replacement battery assembly wired side by side with a 15 amp fuse and NYBL Red Male (12V 36 AMP).

**BGCMSOLAR** Steady control module, for port, starboard, and stern.

**BGCMFMSOLAR** Flashing control module for amber.

## **REGULATOR-MCD-5W**

Regulator for solar panels.

#### **BGBZ** Black bezel for securing head to base.

**BGLATCH** Black latch with pin for closing the barge light suitcase cover.

#### BGSW

On/Off toggle switch.

#### **BGSB** Rubber boot for toggle switch.

**BGCPWM** 6" wire with polarized plug with WHITE as male.

**BGCPRM** 6" wire with polarized plug with RED as male.

**BGCUP-ASSY** Black threaded cup assembly.

**BGCOV-CASE-4.5-RAW** Black cover, holes drilled out, and black cup mounted.

## BGCASEBOTTOM

Foam Set for BGBP-12180 battery.

## BGMAGAS

Magnet assembly: 1 magnet, 2 washers, 1 nut, 1 screw, and protective disc. (All stainless)

1639 Stephen Street, Ridgewood, NY 11385 Tel. (718) 456-3606 Fax (718) 381-0229 www.mcdermottlight.com